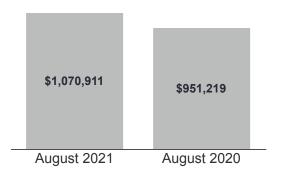

The August 2021 MLS® Home Price Index Composite benchmark was up by 17.4 per cent year-over-year. The average selling price for all homes combined was up by 12.6 per cent year-over-year to \$1,070,911. The strongest annual rates of price growth are still being experienced for low-rise home types. However, average condominium apartment price growth is now well-above inflation as well. On a seasonally adjusted basis, the average selling price continued to trend upward in August.

# Year-Over-Year Summary<sup>1,7</sup>

|                              | 2020      | 2021        | % Chg. |
|------------------------------|-----------|-------------|--------|
| Sales                        | 10,738    | 8,596       | -19.9% |
| New Listings <sup>2</sup>    | 18,599    | 10,609      | -43.0% |
| Active Listings <sup>3</sup> | 16,662    | 8,201       | -50.8% |
| Average Price <sup>1</sup>   | \$951,219 | \$1,070,911 | 12.6%  |
| Avg. LDOM <sup>5</sup>       | 17        | 16          | -5.3%  |
| Avg. PDOM⁵                   | 24        | 21          | -12.5% |