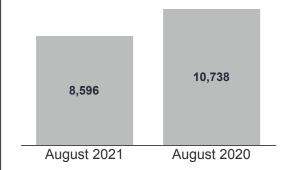

Greater Toronto Area REALTORS® reported 8,596 sales through TRREB's MLS® System in August 2021 – down by 19.9 per cent compared to the August 2020 record of 10,738. The condominium apartment market segment bucked the overall sales trend, with year-over-year growth in sales, continuing a marked resurgence in 2021. The number of new listings entered into the System was down year-over-year by 43 per cent.

# Year-Over-Year Summary<sup>1,7</sup>

|                              | 2020      | 2021        | % Chg. |
|------------------------------|-----------|-------------|--------|
| Sales                        | 10,738    | 8,596       | -19.9% |
| New Listings <sup>2</sup>    | 18,599    | 10,609      | -43.0% |
| Active Listings <sup>3</sup> | 16,662    | 8,201       | -50.8% |
| Average Price <sup>1</sup>   | \$951,219 | \$1,070,911 | 12.6%  |
| Avg. LDOM <sup>5</sup>       | 17        | 16          | -5.3%  |
| Avg. PDOM⁵                   | 24        | 21          | -12.5% |