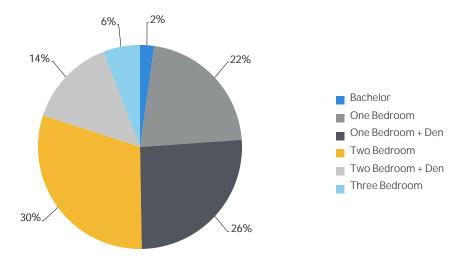

6     | \$85,727,228               | \$549,534       | \$541,840      | 218                       | 49                           | 105%           | 11                    |
| Toronto E10           | 26      | \$11,518,100               | \$443,004       | \$464,000      | 39                        | 10                           | 104%           | 16                    |
| Toronto E11           | 60      | \$28,759,601               | \$479,327       | \$470,000      | 65                        | 16                           | 104%           | 17                    |

## Condominium Apartment Market Summary<sup>1</sup>

#### Share of Total Condo Apartment Sales By TRREB Area



Source: Toronto Regional Real Estate Board

#### Share of Total Condo Apartment Sales By Bedroom Type (All Areas)



Source: Toronto Regional Real Estate Board

#### Condo Apartment Sales by Price Range (All Areas)



Source: Toronto Regional Real Estate Board

#### Condo Apartment Price by Bedroom (All Areas)



## Sub-Market Breakdown: Downtown Coré



#### Condo Apartment Sales by Price Range (Downtown Core)



#### Condo Apartment Price by Bedroom Type (Downtown Core)



#### Condo Apartment Sales By Bedroom Type (Downtown Core)



Source: Toronto Regional Real Estate Board

## Sub-Market Breakdown: North York City Centre<sup>1</sup>



#### Condo Apartment Sales by Price Range (North York City Centre)



Source: Toronto Regional Real Estate Board

#### Condo Apartment Price by Bedroom Type (North York City Centre)



Source: Toronto Regional Real Estate Board

#### Condo Apartment Sales By Bedroom