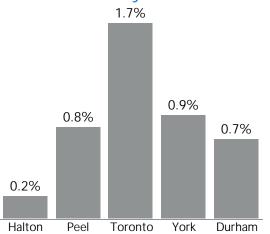

## Year-Over-Year Summary 1,6

|                 | 2021      | 2020      | % Chg. |
|-----------------|-----------|-----------|--------|
| Sales           | 8,793     | 3,448     | 155.0% |
| New Listings    | 14,437    | 8,771     | 64.6%  |
| Active Listings | 4,085     | 4,320     | -5.4%  |
| Average Price   | \$686,312 | \$619,521 | 10.8%  |
| Average DOM     | 13        | 19        | -31.6% |