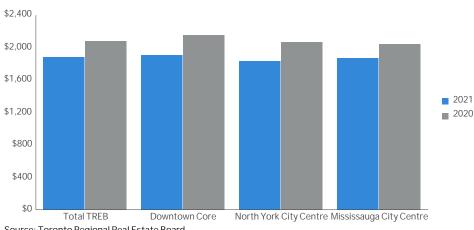

The average condo apartment selling price was up by 10.8 per cent year-over-year in Q2 2021 to \$686,312. This also represented more than a six per cent increase compared to Q1 2021. In the City of Toronto, which accounted for close to 70 per cent of Q2 condo transactions, the average selling price was \$721,109 – up by nine per cent compared to Q2 2020.