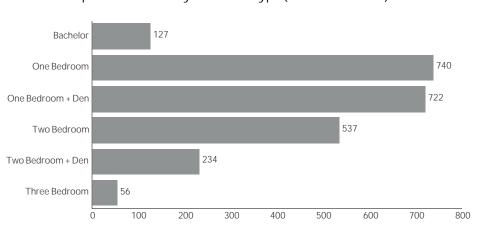

## Condominium Apartment Market Summary 1,6

## Second Quarter 2021

|       | 2021                                                  |                                                                                                                                                                       | 2020                                                                                                                                                                                                                                                                                                                        |
|-------|-------------------------------------------------------|-----------------------------------------------------------------------------------------------------------------------------------------------------------------------|-----------------------------------------------------------------------------------------------------------------------------------------------------------------------------------------------------------------------------------------------------------------------------------------------------------------------------|
| Sales | Average Price                                         | Sales                                                                                                                                                                 | Average Price                                                                                                                                                                                                                                                                                                               |
| 8,793 | \$686,312                                             | 3,448                                                                                                                                                                 | \$619,521                                                                                                                                                                                                                                                                                                                   |
| 452   | \$661,207                                             | 183                                                                                                                                                                   | \$516,048                                                                                                                                                                                                                                                                                                                   |
| 1,079 | \$566,864                                             | 408                                                                                                                                                                   | \$513,630                                                                                                                                                                                                                                                                                                                   |
| 6,053 | \$721,109                                             | 2,485                                                                                                                                                                 | \$661,327                                                                                                                                                                                                                                                                                                                   |
| 970   | \$655,156                                             | 243                                                                                                                                                                   | \$560,537                                                                                                                                                                                                                                                                                                                   |
| 190   | \$514,177                                             | 108                                                                                                                                                                   | \$409,731                                                                                                                                                                                                                                                                                                                   |
| 49    | \$533,861                                             | 21                                                                                                                                                                    | \$392,833                                                                                                                                                                                                                                                                                                                   |
|       | Sales<br>8,793<br>452<br>1,079<br>6,053<br>970<br>190 | 8,793       \$686,312         452       \$661,207         1,079       \$566,864         6,053       \$721,109         970       \$655,156         190       \$514,177 | Sales         Average Price         Sales           8,793         \$686,312         3,448           452         \$661,207         183           1,079         \$566,864         408           6,053         \$721,109         2,485           970         \$655,156         243           190         \$514,177         108 |