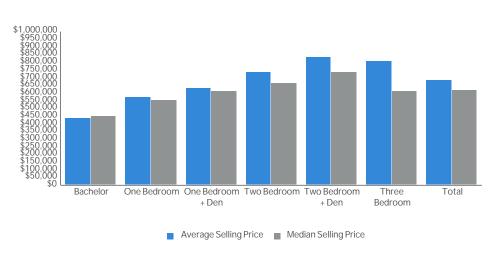

26      | \$11,518,100               | \$443,004       | \$464,000      | 39                        | 10                           | 104%           | 16                    |
| Toronto E11           | 60      | \$28,759,601               | \$479,327       | \$470,000      | 65                        | 16                           | 104%           | 17                    |

## Condominium Apartment Market Summary<sup>1</sup>

#### Share of Total Condo Apartment Sales By TRREB Area



Source: Toronto Regional Real Estate Board

#### Share of Total Condo Apartment Sales By Bedroom Type (All Areas)



Source: Toronto Regional Real Estate Board

#### Condo Apartment Sales by Price Range (All Areas)



Source: Toronto Regional Real Estate Board

#### Condo Apartment Price by Bedroom (All Areas)



## Sub-Market Breakdown: Downtown Coré



#### Condo Apartment Sales by Price Range (Downtown Core)



#### Condo Apartment Price by Bedroom Type (Downtown Core)



#### Condo Apartment Sales By Bedroom Type (Downtown Core)



Source: Toronto Regional Real Estate Board

## Sub-Market Breakdown: North York City Centre<sup>1</sup>



#### Condo Apartment Sales by Price Range (North York City Centre)



Source: Toronto Regional Real Estate Board

#### Condo Apartment Price by Bedroom Type (North York City Centre)



Source: Toronto Regional Real Estate Board

#### Condo Apartment Sales By Bedroom Type (North York City Centre)



## Sub-Market Breakdown: Mississauga City Centre



#### Condo Apartment Sales by Price Range (Mississauga City Centre)



Source: Toronto Regional Real Estate Boar