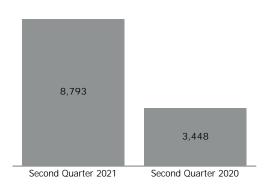

Greater Toronto Area REALTORS® reported 8,793 condominium apartment sales in the GTA in Q2 2021 – up by 155 per cent compared to Q2 2020, but down by approximately six per cent compared to Q1 2021, following the broad-based slowdown in home sales since March.

## Total TRREB MLS® Condo Apartment Sales<sup>1,6</sup>

## Year-Over-Year Summary 1,6

|                 | 2021      | 2020      | % Chg. |
|-----------------|-----------|-----------|--------|
| Sales           | 8,793     | 3,448     | 155.0% |
| New Listings    | 14,437    | 8,771     | 64.6%  |
| Active Listings | 4,085     | 4,320     | -5.4%  |
| Average Price   | \$686,312 | \$619,521 | 10.8%  |
| Average DOM     | 13        | 19        | -31.6% |