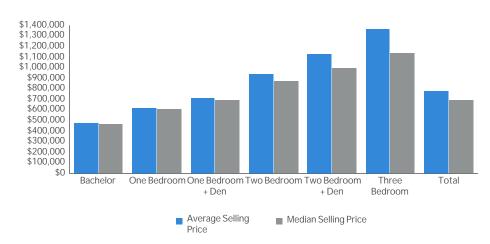

## Condominium Apartment Market Summary 1,6

## Second Quarter 2021

|       | 2021                                                  |                                                                                                                                                                       | 2020                                                                                                                                                                                                                                                                                                                        |
|-------|-------------------------------------------------------|-----------------------------------------------------------------------------------------------------------------------------------------------------------------------|-----------------------------------------------------------------------------------------------------------------------------------------------------------------------------------------------------------------------------------------------------------------------------------------------------------------------------|
| Sales | Average Price                                         | Sales                                                                                                                                                                 | Average Price                                                                                                                                                                                                                                                                                                               |
| 8,793 | \$686,312                                             | 3,448                                                                                                                                                                 | \$619,521                                                                                                                                                                                                                                                                                                                   |
| 452   | \$661,207                                             | 183                                                                                                                                                                   | \$516,048                                                                                                                                                                                                                                                                                                                   |
| 1,079 | \$566,864                                             | 408                                                                                                                                                                   | \$513,630                                                                                                                                                                                                                                                                                                                   |
| 6,053 | \$721,109                                             | 2,485                                                                                                                                                                 | \$661,327                                                                                                                                                                                                                                                                                                                   |
| 970   | \$655,156                                             | 243                                                                                                                                                                   | \$560,537                                                                                                                                                                                                                                                                                                                   |
| 190   | \$514,177                                             | 108                                                                                                                                                                   | \$409,731                                                                                                                                                                                                                                                                                                                   |
| 49    | \$533,861                                             | 21                                                                                                                                                                    | \$392,833                                                                                                                                                                                                                                                                                                                   |
|       | Sales<br>8,793<br>452<br>1,079<br>6,053<br>970<br>190 | 8,793       \$686,312         452       \$661,207         1,079       \$566,864         6,053       \$721,109         970       \$655,156         190       \$514,177 | Sales         Average Price         Sales           8,793         \$686,312         3,448           452         \$661,207         183           1,079         \$566,864         408           6,053         \$721,109         2,485           970         \$655,156         243           190         \$514,177         108 |