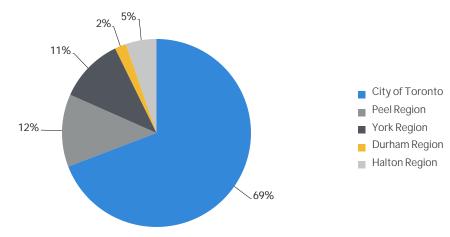

The average condo apartment selling price was up by 10.8 per cent year-over-year in Q2 2021 to \$686,312. This also represented more than a six per cent increase compared to Q1 2021. In the City of Toronto, which accounted for close to 70 per cent of Q2 condo transactions, the average selling price was \$721,109 – up by nine per cent compared to Q2 2020.