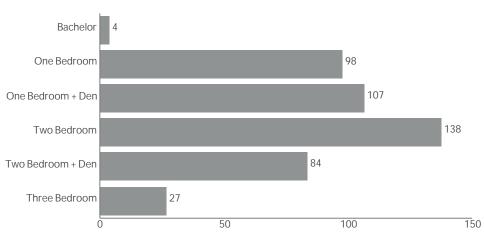

Estate Board

#### Condo Apartment Sales by Price Range (All Areas)



Source: Toronto Regional Real Estate Board

#### Condo Apartment Price by Bedroom (All Areas)



## Sub-Market Breakdown: Downtown Coré



#### Condo Apartment Sales by Price Range (Downtown Core)



#### Condo Apartment Price by Bedroom Type (Downtown Core)



#### Condo Apartment Sales By Bedroom Type (Downtown Core)



Source: Toronto Regional Real Estate Board

## Sub-Market Breakdown: North York City Centre<sup>1</sup>



#### Condo Apartment Sales by Price Range (North York City Centre)



Source: Toronto Regional Real Estate Board

#### Condo Apartment Price by Bedroom Type (North York City Centre)



Source: Toronto Regional Real Estate Board

#### Condo Apartment Sales By Bedroom Type (North York City Centre)



## Sub-Market Breakdown: Mississauga City Centre



#### Condo Apartment Sales by Price Range (Mississauga City Centre)



Source: Toronto Regional Real Estate Board

#### Condo Apartment Price By Bedroom Type (Mississauga City Centre)



Source: Toronto Regional Real Estate Board

#### Condo Apartment Sales By Bedroom Type (Mississauga City Centre)



## Rental Market Summary

#### Number of Units Listed Q2 2021 vs. Q2 2020



Source: Toronto Regional Real Estate Board

#### **Q2 2021 Rental Market Summary**

Greater Toronto Area (GTA) REALTORS® reported 14,920 condominium apartment rental transactions through TRREB's MLS® System in Q2 2021, compared to 7,300 in Q2 2020 and 13,168 in Q1 2021.

The number of condos listed for rent during the second quarter was 24,789 – up almost 15 per c