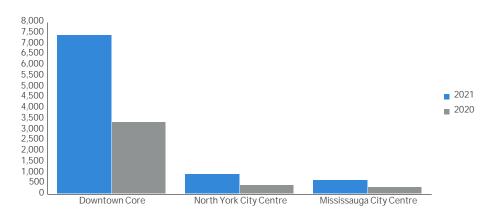

Greater Toronto Area REALTORS® reported 8,793 condominium apartment sales in the GTA in Q2 2021 – up by 155 per cent compared to Q2 2020, but down by approximately six per cent compared to Q1 2021, following the broad-based slowdown in home sales since March.