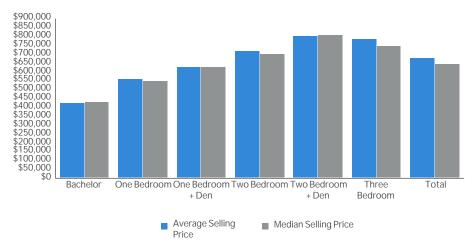

tate Board

#### Share of Total Condo Apartment Sales By Bedroom Type (All Areas)



Source: Toronto Regional Real Estate Board

#### Condo Apartment Sales by Price Range (All Areas)



Source: Toronto Regional Real Estate Board

#### Condo Apartment Price by Bedroom (All Areas)



## Sub-Market Breakdown: Downtown Coré



#### Condo Apartment Sales by Price Range (Downtown Core)



#### Condo Apartment Price by Bedroom Type (Downtown Core)



#### Condo Apartment Sales By Bedroom Type (Downtown Core)



Source: Toronto Regional Real Estate Board

## Sub-Market Breakdown: North York City Centre<sup>1</sup>



#### Condo Apartment Sales by Price Range (North York City Centre)



Source: Toronto Regional Real Estate Board

#### Condo Apartment Price by Bedroom Type (North York City Centre)



Source: Toronto Regional Real Estate Board

#### Condo Apartment Sales By Bedroom Type (North York City Centre)



## Sub-Market Breakdown: Mississauga City Centre



#### Condo Apartment Sales by Price Range (Mississauga City Centre)



Source: Toronto Regional Real Estate Board

#### Condo Apartment Price By Bedroom Type (Mississauga City Centre)



Source: Toronto Regional Real Estate Board

#### Condo Apartment Sales By Bedroom Type (Mississauga City Centre)



## Rental Market Summary

#### Number of Units Listed Q2 2021 vs. Q2 2020



Source: Toronto Regional Real Estate Board

#### **Q2 2021 Rental Market Summary**

Greater Toronto Area (GTA) REALTORS® reported 14,920 condominium apartment rental transactions through TRREB's MLS® System in Q2 2021, compared to 7,300 in Q2 2020 and