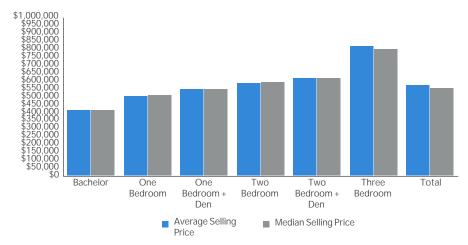

The average condo apartment selling price was up by 10.8 per cent year-over-year in Q2 2021 to \$686,312. This also represented more than a six per cent increase compared to Q1 2021. In the City of Toronto, which accounted for close to 70 per cent of Q2 condo transactions, the average selling price was \$721,109 – up by nine per cent compared to Q2 2020.