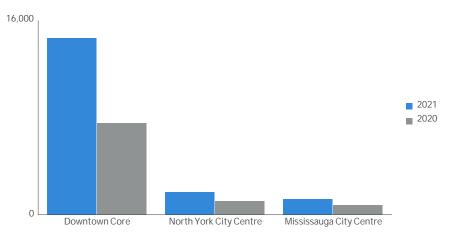

Greater Toronto Area REALTORS® reported 8,793 condominium apartment sales in the GTA in Q2 2021 – up by 155 per cent compared to Q2 2020, but down by approximately six per cent compared to Q1 2021, following the broad-based slowdown in home sales since March.