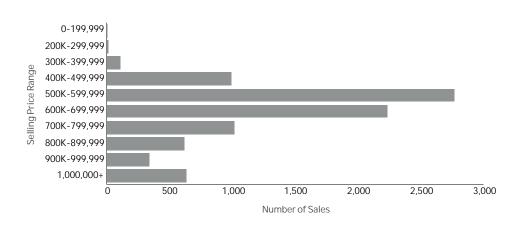

9                           | 105%           | 11                    |
| Toronto E10           | 26      | \$11,518,100               | \$443,004       | \$464,000      | 39                        | 10                           | 104%           | 16                    |
| Toronto E11           | 60      | \$28,759,601               | \$479,327       | \$470,000      | 65                        | 16                           | 104%           | 17                    |

## Condominium Apartment Market Summary<sup>1</sup>

#### Share of Total Condo Apartment Sales By TRREB Area



Source: Toronto Regional Real Estate Board

#### Share of Total Condo Apartment Sales By Bedroom Type (All Areas)



Source: Toronto Regional Real Estate Board

#### Condo Apartment Sales by Price Range (All Areas)



Source: Toronto Regional Real Estate Board

#### Condo Apartment Price by Bedroom (All Areas)



## Sub-Market Breakdown: Downtown Coré



#### Condo Apartment Sales by Price Range (Downtown Core)



#### Condo Apartment Price by Bedroom Type (Downtown Core)



#### Condo Apartment Sales By Bedroom Type (Downtown Core)



Source: Toronto Regional Real Estate Board

## Sub-Market Breakdown: North York City Centre<sup>1</sup>



#### Condo Apartment Sales by Price Range (North York City Centre)



Source: Toronto Regional Real Estate Board

#### Condo Apartment Price by Bedroom Type (North York City Centre)



Source: Toronto Regional Real Estate Board

#### Condo Apartment Sales By Bedroom Type (North York City Centre)



## Sub-Market Breakdown: Mississauga City Centre



#### Condo Apar