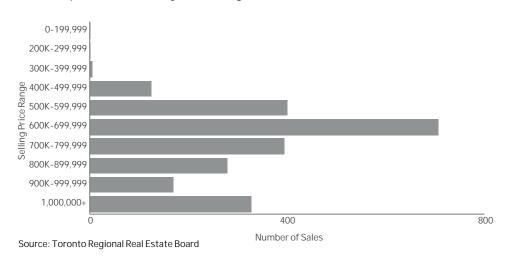

0                           | 104%           | 16                    |
| Toronto E11           | 60      | \$28,759,601               | \$479,327       | \$470,000      | 65                        | 16                           | 104%           | 17                    |

## Condominium Apartment Market Summary<sup>1</sup>

#### Share of Total Condo Apartment Sales By TRREB Area



Source: Toronto Regional Real Estate Board

#### Share of Total Condo Apartment Sales By Bedroom Type (All Areas)



Source: Toronto Regional Real Estate Board

#### Condo Apartment Sales by Price Range (All Areas)



Source: Toronto Regional Real Estate Board

#### Condo Apartment Price by Bedroom (All Areas)



## Sub-Market Breakdown: Downtown Coré



#### Condo Apartment Sales by Price Range (Downtown Core)



#### Condo Apartment Price by Bedroom Type (Downtown Core)



#### Condo Apartment Sales By Bedroom Type (Downtown Core)



Source: Toronto Regional Real Estate Board

## Sub-Market Breakdown: North York City Centre<sup>1</sup>



#### Condo Apartment Sales by Price Range (North York City Centre)



Source: Toronto Regional Real Estate Board

#### Condo Apartment Price by Bedroom Type (North York City Centre)



Source: Toronto Regional Real Estate Board

#### Condo Apartment Sales By Bedroom Type (North York City Centre)



## Sub-Market Breakdown: Mississauga City Centre



#### Condo Apartment Sales by Price Range (Mississauga City Centre)



Source: Toronto Regional Real Estate Board

#### Condo Apartment Price By Bedroom Type (Mississauga City Centre)



Source: Toronto Regional Rea