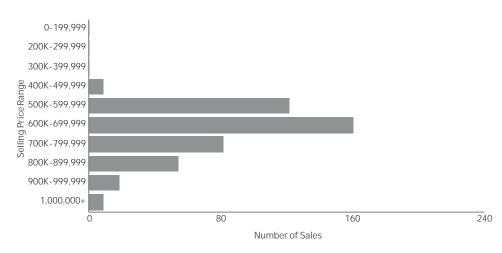

The average condo apartment selling price was up by 10.8 per cent year-over-year in Q2 2021 to \$686,312. This also represented more than a six per cent increase compared to Q1 2021. In the City of Toronto, which accounted for close to 70 per cent of Q2 condo transactions, the average selling price was \$721,109 – up by nine per cent compared to Q2 2020.