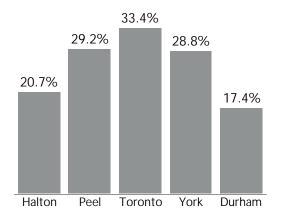

Greater Toronto Area REALTORS® reported 8,793 condominium apartment sales in the GTA in Q2 2021 – up by 155 per cent compared to Q2 2020, but down by approximately six per cent compared to Q1 2021, following the broad-based slowdown in home sales since March.