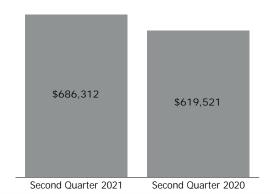

The average condo apartment selling price was up by 10.8 per cent year-over-year in Q2 2021 to \$686,312. This also represented more than a six per cent increase compared to Q1 2021. In the City of Toronto, which accounted for close to 70 per cent of Q2 condo transactions, the average selling price was \$721,109 – up by nine per cent compared to Q2 2020.

## TRREB MLS® Average Condo Apartment Price<sup>1,6</sup>

## Year-Over-Year Summary 1,6

|                 | 2021      | 2020      | % Chg. |
|-----------------|-----------|-----------|--------|
| Sales           | 8,793     | 3,448     | 155.0% |
| New Listings    | 14,437    | 8,771     | 64.6%  |
| Active Listings | 4,085     | 4,320     | -5.4%  |
| Average Price   | \$686,312 | \$619,521 | 10.8%  |
| Average DOM     | 13        | 19        | -31.6% |