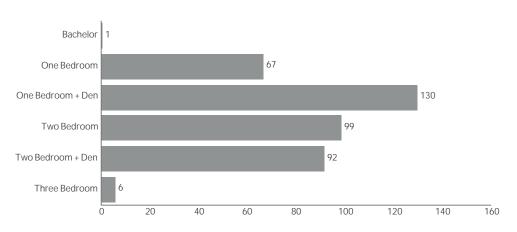

ales By Bedroom Type (Downtown Core)



Source: Toronto Regional Real Estate Board

## Sub-Market Breakdown: North York City Centre<sup>1</sup>



#### Condo Apartment Sales by Price Range (North York City Centre)



Source: Toronto Regional Real Estate Board

#### Condo Apartment Price by Bedroom Type (North York City Centre)



Source: Toronto Regional Real Estate Board

#### Condo Apartment Sales By Bedroom Type (North York City Centre)



## Sub-Market Breakdown: Mississauga City Centre



#### Condo Apartment Sales by Price Range (Mississauga City Centre)



Source: Toronto Regional Real Estate Board

#### Condo Apartment Price By Bedroom Type (Mississauga City Centre)



Source: Toronto Regional Real Estate Board

#### Condo Apartment Sales By Bedroom Type (Mississauga City Centre)



## Rental Market Summary

#### Number of Units Listed Q2 2021 vs. Q2 2020



Source: Toronto Regional Real Estate Board

#### **Q2 2021 Rental Market Summary**

Greater Toronto Area (GTA) REALTORS® reported 14,920 condominium apartment rental transactions through TRREB's MLS® System in Q2 2021, compared to 7,300 in Q2 2020 and 13,168 in Q1 2021.

The number of condos listed for rent during the second quarter was 24,789 – up almost 15 per cent compared to Q2 2020, but down compared to the 28,784 units listed in Q1 2021.

The Q2 2021 average one-bedroom condominium apartment rent was down by 9.4 per cent year-over-year to \$1,887, but up by 3.7 per cent compared to Q1 2021. The average two-bedroom rent was down by 4.8 per cent year-over-year to \$2,583, but up by 5.6 per cent compared to Q